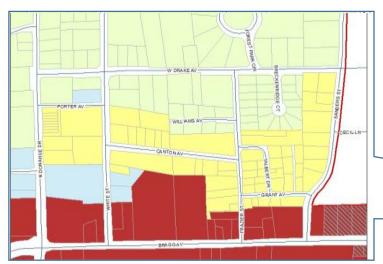

4. Bragg Ave | Sanders St

From Corridor Redevelopment to Corridor Redevelopment (Preservation)

 The purpose of the change is to encourage redevelopment but reuse and protect existing historic structures.