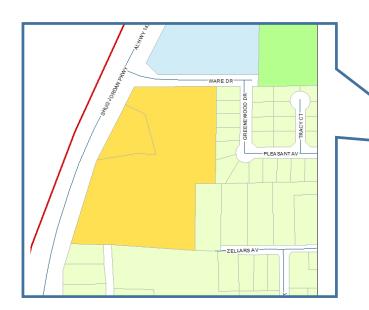

- 1. Shepherd's Cove
- 2. MLK | Foster Intersection
- 3. Canton Avenue | Frazier Street
- 4. Bragg Avenue | Sanders Street

1. Shepherd's Cove

From Neighborhood Preservation
To Medium-Density Residential

 The purpose of change is to align the future land use with the surrounding land use classification.