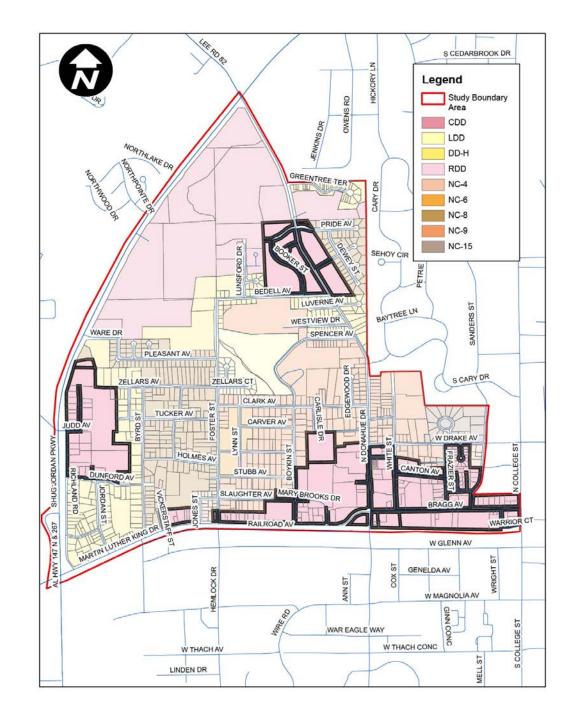

#### **CURRENT ZONING**

- Nine (9) Zoning Districts
- RDD is 23% of the study area
- NC combined is 36%
- CDD is 22%

#### Comprehensive Development District (CDD)

- The most permissive district, allows many and varied uses by right.
- Low to moderate density residential development
- Occupancy is limited to five (5) unrelated individuals.