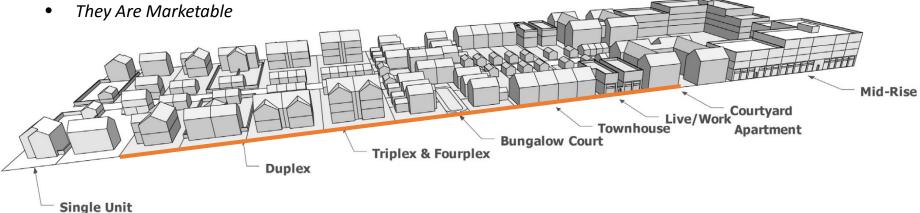

a Consistent Corridor Aesthetic

Encourage Redevelopment and Increased Mixed-use Development within the Corridor

Modify/new zoning districts

### **Transitional Housing Types**

### What is "Missing Middle" Housing?

• Missing Middle is a range of multi-unit or clustered housing types compatible in scale with single-family homes that help meet the growing demand for walkable urban living.



### **Transitional Housing Types**

How do you create regulations that encourage and incentivize "Missing Middle" Housing? Characteristics of Missing Middle Housing

Walkable

**Detached** 

- Small Footprint, Blended Densities
- Lower Perceived Densities
- Well-Designed, Smaller Units
- Off-Street Parking Does Not Drive the Site Plan
- Simple Construction, Easier to Finance
- They Create Community



**Transitional Housing Types: Cottage Housing** 





# **Transitional Housing Types: Duplex**





**Transitional Housing Types: Triplex | Quadplex** 





**Transitional Housing Types: Townhouse** 





**Transitional Housing Types: Live Work | Mixed Use** 





# **MEETING AGENDA:**

- Future Land Use
- Zoning
- Streetscape
- Staff Updates
- Questions

# **STREETSCAPE**

Opelika Road Phase I



# **MEETING AGENDA:**

- Future Land Use
- Zoning
- Streetscape
- Staff Updates
- Questions

## **STAFF UPDATES**

#### **KEY STAKEHOLDERS**

|       | INFORM                                                                        | INVOLVE                                                                                                               | CONSULT