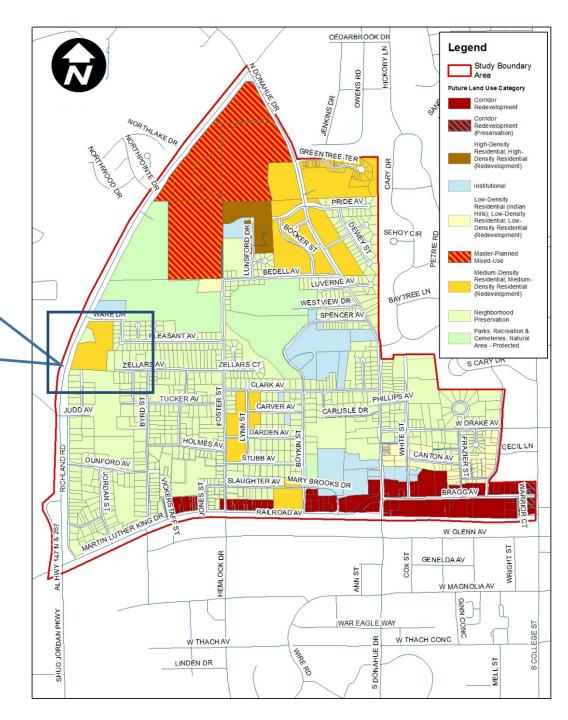

#### **EXISTING FUTURE LAND USE**

Focus Area: Future Land Use

- Nine (9) FLU Designations
- Corridor Redevelopment (Bragg and MLK)
- Majority is Neighborhood Preservation
- Master Planned Mixed-Use

Four (4) Areas Of Proposed Change

- 1. Shepherd's Cove
- 2. MLK | Foster Intersection
- 3. Canton Avenue | Frazier Street
- 4. Bragg Avenue | Sanders Street

1. Shepherd's Cove

From Neighborhood Preservation
To Medium-Density Residential