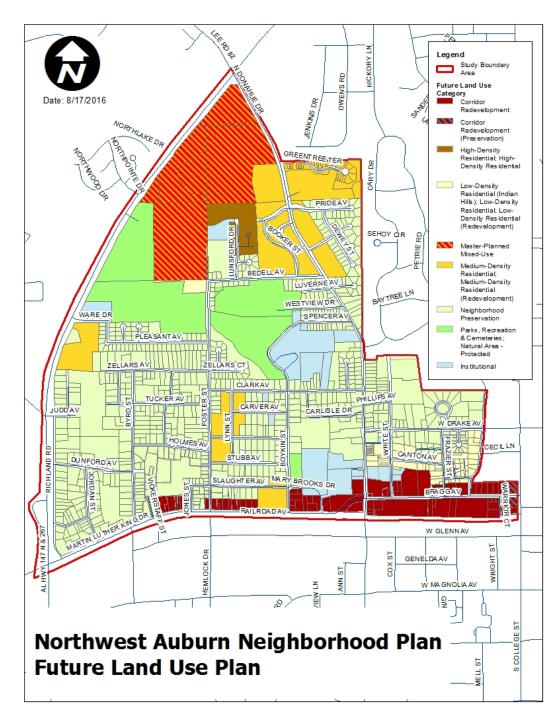

#### **EXISTING FUTURE LAND USE**

Focus Area: Future Land Use

- Nine (9) FLU Designations
- Corridor Redevelopment (Bragg and MLK)
- Majority is Neighborhood Preservation
- Master Planned Mixed-Use

Four (4) Areas Of Proposed Change