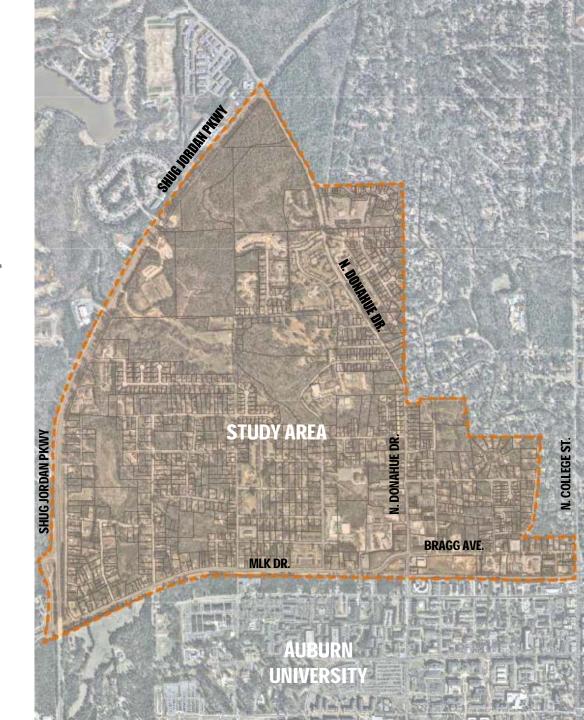

## **STUDY AREA**

- 1.38 square miles
- 880 acres
- 730 developable acres
- Population: 3,171 (2010 Census Block Data)