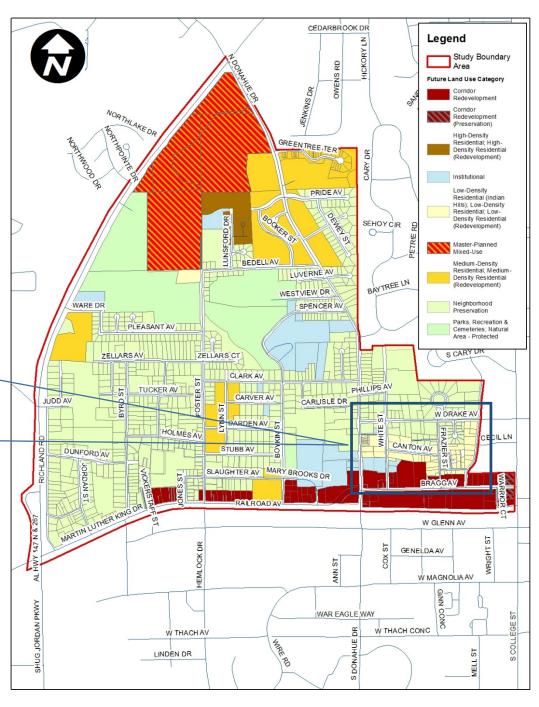

#### **EXISTING FUTURE LAND USE**

Focus Area: Future Land Use

- Nine (9) FLU Designations
- Corridor Redevelopment (Bragg and MLK)
- Majority is Neighborhood Preservation
- Master Planned Mixed-Use

Four (4) Areas Of Proposed Change

- 1. Shepherd's Cove
- 2. MLK | Foster Intersection
- 3. Canton Avenue | Frazier Street
- 4. Bragg Avenue | Sanders Street

1. Shepherd's Cove

From Neighborhood Preservation
To Medium-Density Residential

 The purpose of change is to align the future land use with the surrounding land use classification.

#### 2. MLK | Foster Intersection

From Neighborhood Preservation And Corridor Redevelopment to Medium-Intensity Mixed-Use

 The purpose of change is to allow office and neighborhood commercial as well as low and medium density residential.

#### 3. Canton Ave | Frazier St

From Low-Density Residential (Redevelopment) to Low/Medium-Density Residential (Redevelopment)

 The purpose of the change is to allow greater variety of housing types. Permitted uses include single-family detached, zero lot line, townhouse, duplex, and traditional neighborhood development.

4. Bragg Ave | Sanders St

From Corridor Redevelopment to Corridor Redevelopment (Preservation)

 The purpose of the change is to encourage redevelopment but reuse and protect existing historic structures.