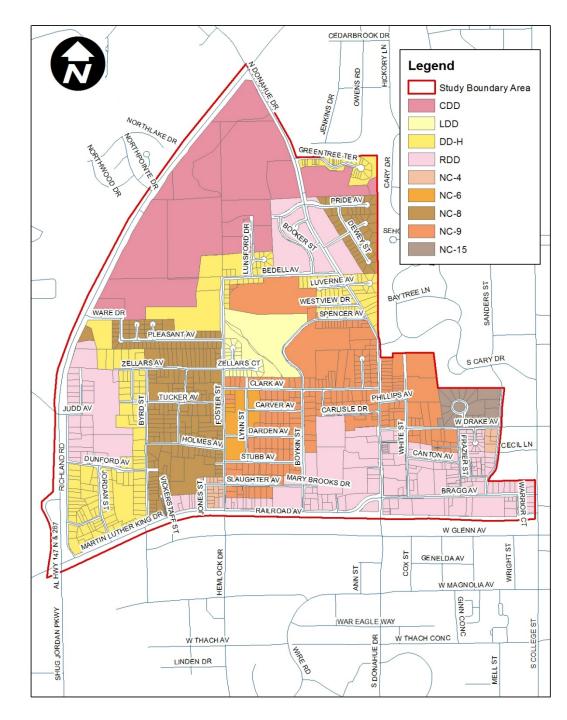

#### **EXISTING FUTURE LAND USE**

Focus Area: Future Land Use

- Nine (9) FLU Designations
- Corridor Redevelopment (Bragg and MLK)
- Majority is Neighborhood Preservation
- Master Planned Mixed-Use

Four (4) Areas Of Proposed Change

#### **CURRENT ZONING**

- Nine (9) Zoning Districts
- RDD is 23% of the study area
- NC combined is 36%
- CDD is 22%