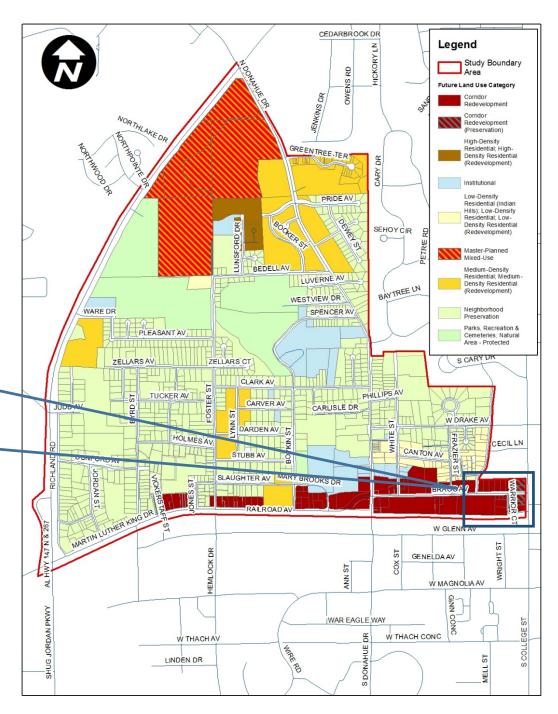

#### **EXISTING FUTURE LAND USE**

Focus Area: Future Land Use

- Nine (9) FLU Designations
- Corridor Redevelopment (Bragg and MLK)
- Majority is Neighborhood Preservation
- Master Planned Mixed-Use

Four (4) Areas Of Proposed Change

- 1. Shepherd's Cove
- 2. MLK | Foster Intersection
- 3. Canton Avenue | Frazier Street
- 4. Bragg Avenue | Sanders Street

1. Shepherd's Cove

From Neighborhood Preservation
To Medium-Density Residential

 The purpose of change is to align the future land use with the surrounding land use classification.

#### 2. MLK | Foster Intersection

From Neighborhood Preservation And Corridor Redevelopment to Medium-Intensity Mixed-Use

 The purpose of change is to allow office and neighborhood commercial as well as low and medium density residential.

#### 3. Canton Ave | Frazier St

From Low-Density Residential (Redevelopment) to Low/Medium-Density Residential (Redevelopment)

 The purpose of the change is to allow greater variety of housing types. Permitted uses include single-family detached, zero lot line, townhouse, duplex, and traditional neighborhood development.

4. Bragg Ave | Sanders St

From Corridor Redevelopment to Corridor Redevelopment (Preservation)

 The purpose of the change is to encourage redevelopment but reuse and protect existing historic structures.