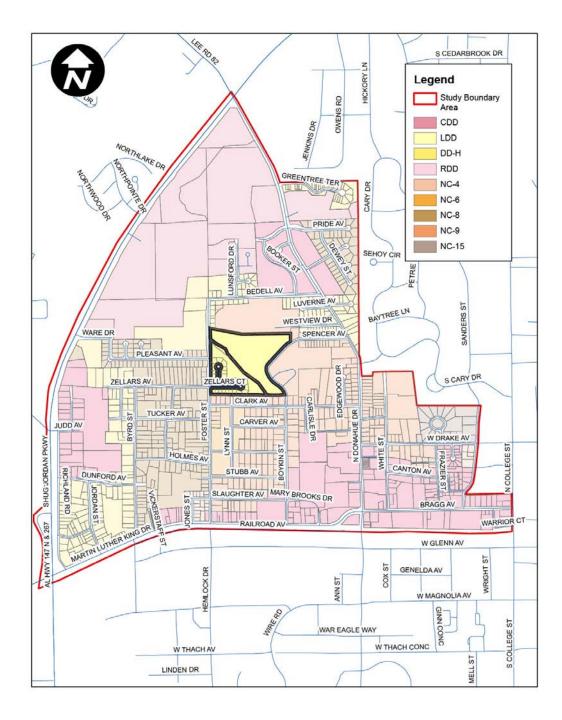

#### 2. MLK | Foster Intersection

From Neighborhood Preservation And Corridor Redevelopment to Medium-Intensity Mixed-Use

 The purpose of change is to allow office and neighborhood commercial as well as low and medium density residential.