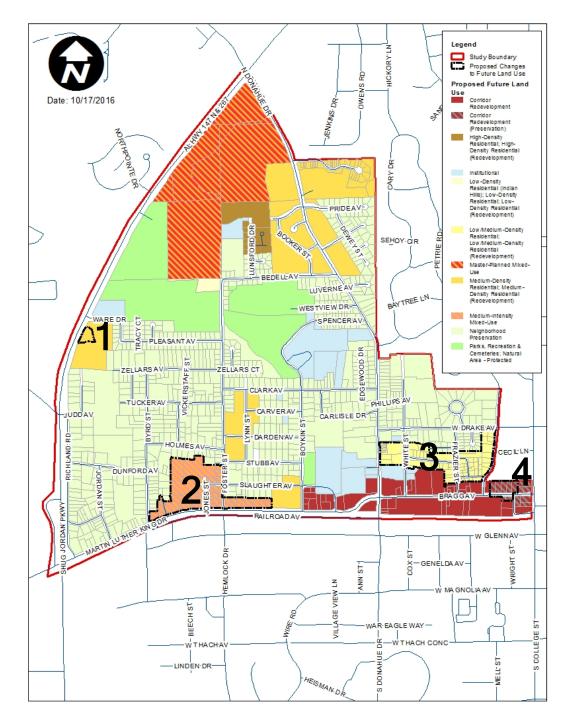

#### **EXISTING FUTURE LAND USE**

Focus Area: Future Land Use

- Nine (9) FLU Designations
- Corridor Redevelopment (Bragg and MLK)
- Majority is Neighborhood Preservation
- Master Planned Mixed-Use

Four (4) Areas Of Proposed Change

- 1. Shepherd's Cove
- 2. MLK | Foster Intersection
- 3. Canton Avenue | Frazier Street
- 4. Bragg Avenue | Sanders Street

1. Shepherd's Cove

From Neighborhood Preservation
To Medium-Density Residential

 The purpose of change is to align the future land use with the surrounding land use classification.

#### 2. MLK | Foster Intersection

From Neighborhood Preservation And Corridor Redevelopment to Medium-Intensity Mixed-Use

 The purpose of change is to allow office and neighborhood commercial as well as low and medium density residential.

#### 3. Canton Ave | Frazier St

From Low-Density Residential (Redevelopment) to Low/Medium-Density Residential (Redevelopment)

 The purpose of the change is to allow greater variety of housing types. Permitted uses include single-family detached, zero lot line, townhouse, duplex, and traditional neighborhood development.

4. Bragg Ave | Sanders St

From Corridor Redevelopment to Corridor Redevelopment (Preservation)

 The purpose of the change is to encourage redevelopment but reuse and protect existing historic structures.