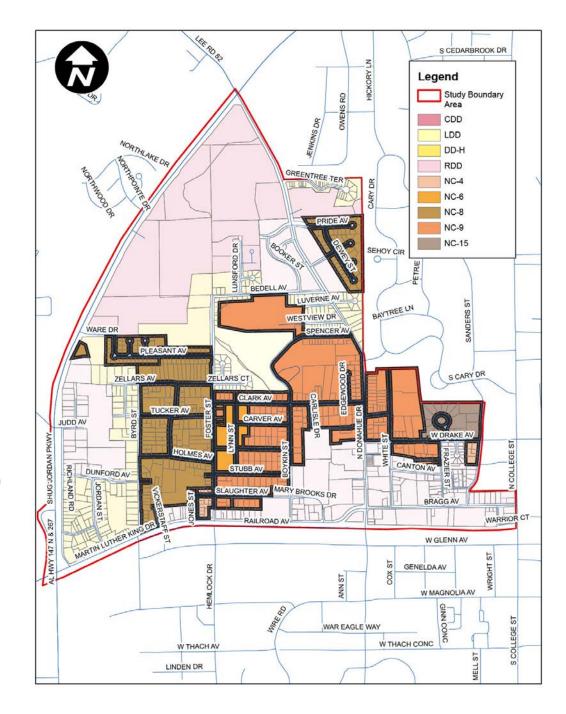

#### **CURRENT ZONING**

- Nine (9) Zoning Districts
- RDD is 23% of the study area
- NC combined is 36%
- CDD is 22%