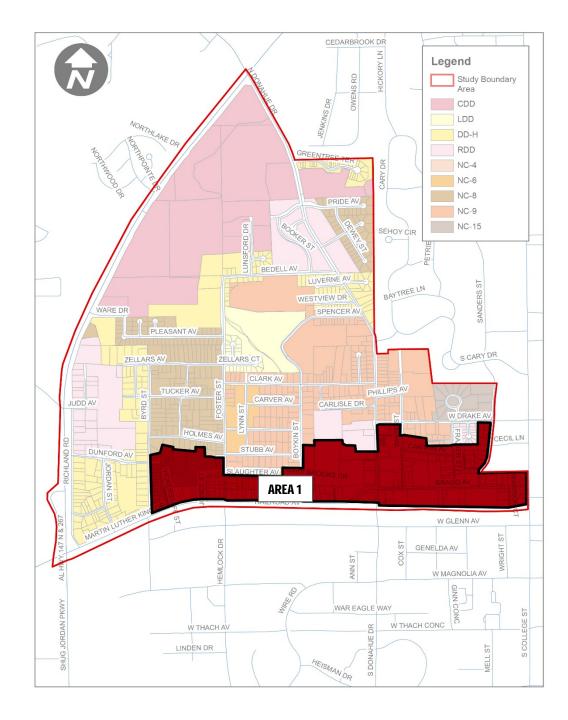

#### **EXISTING FUTURE LAND USE**

Focus Area: Future Land Use

- Nine (9) FLU Designations
- Corridor Redevelopment (Bragg and MLK)
- Majority is Neighborhood Preservation
- Master Planned Mixed-Use

Four (4) Areas Of Proposed Change

- 1. Shepherd's Cove
- 2. MLK | Foster Intersection
- 3. Canton Avenue | Frazier Street
- 4. Bragg Avenue | Sanders Street

1. Shepherd's Cove

From Neighborhood Preservation
To Medium-Density Residential