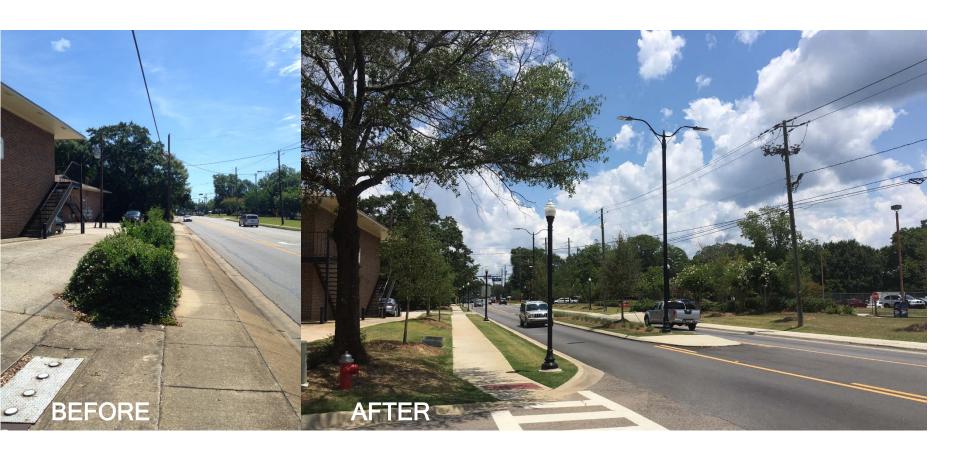

 The purpose of change is to align the future land use with the surrounding land use classification.

#### 2. MLK | Foster Intersection

From Neighborhood Preservation And Corridor Redevelopment to Medium-Intensity Mixed-Use

 The purpose of change is to allow office and neighborhood commercial as well as low and medium density residential.

#### 3. Canton Ave | Frazier St

From Low-Density Residential (Redevelopment) to Low/Medium-Density Residential (Redevelopment)

 The purpose of the change is to allow greater variety of housing types. Permitted uses include single-family detached, zero lot line, townhouse, duplex, and traditional neighborhood development.

4. Bragg Ave | Sanders St

From Corridor Redevelopment to Corridor Redevelopment (Preservation)

 The purpose of the change is to encourage redevelopment but reuse and protect existing historic structures.