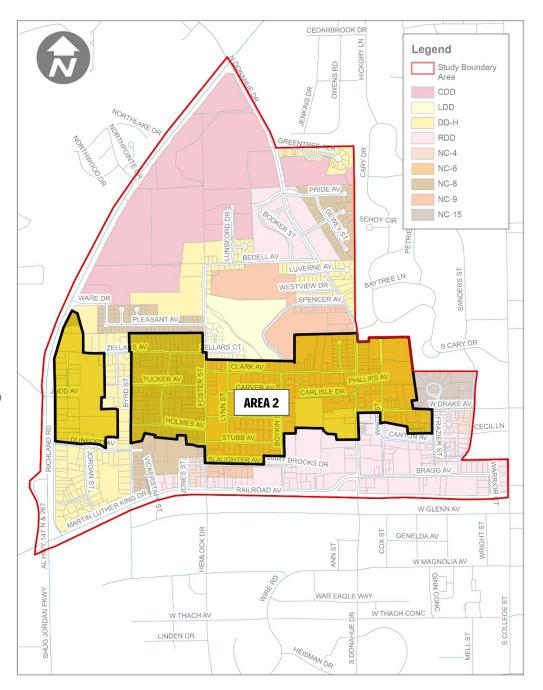

#### **EXISTING FUTURE LAND USE**

Focus Area: Future Land Use

- Nine (9) FLU Designations
- Corridor Redevelopment (Bragg and MLK)
- Majority is Neighborhood Preservation
- Master Planned Mixed-Use

Four (4) Areas Of Proposed Change

- 1. Shepherd's Cove
- 2. MLK | Foster Intersection
- 3. Canton Avenue | Frazier Street
- 4. Bragg Avenue | Sanders Street

1. Shepherd's Cove

From Neighborhood Preservation
To Medium-Density Residential