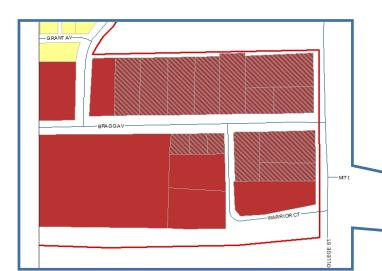

4. Bragg Ave | Sanders St

From Corridor Redevelopment to Corridor Redevelopment (Preservation)

 The purpose of the change is to encourage redevelopment but reuse and protect existing historic structures.