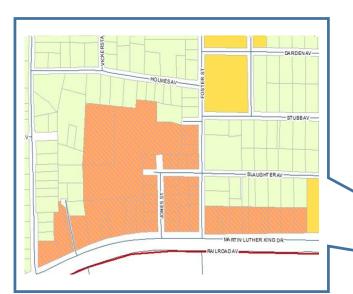

#### 3. Canton Ave | Frazier St

From Low-Density Residential (Redevelopment) to Low/Medium-Density Residential (Redevelopment)

 The purpose of the change is to allow greater variety of housing types. Permitted uses include single-family detached, zero lot line, townhouse, duplex, and traditional neighborhood development.