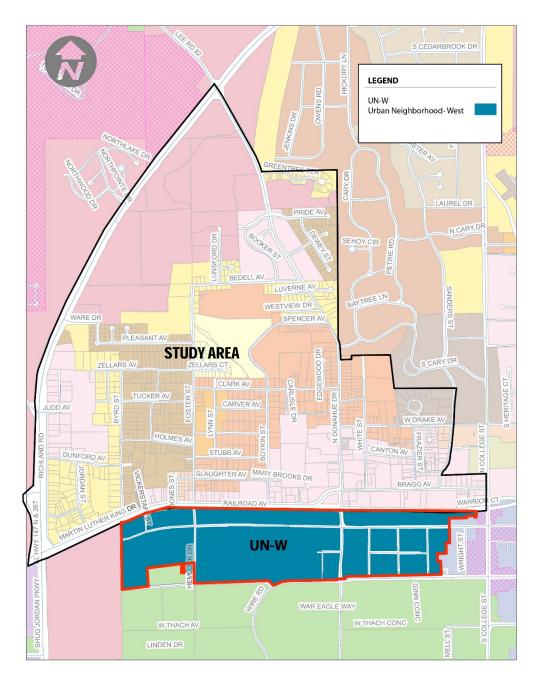

#### **STUDENT HOUSING**

Purpose-Built Student Housing (Private Dormitory)

- UN-W= Permitted
- UN-E = Permitted
- UN-S = Conditional

\*\*\*Not allowed in study area.

\*\*\*RDD and CDD are the only current zoning districts that allow up to 5 unrelated individuals. All other zoning districts are limited to the more restrictive occupancy regulation of the family definition.