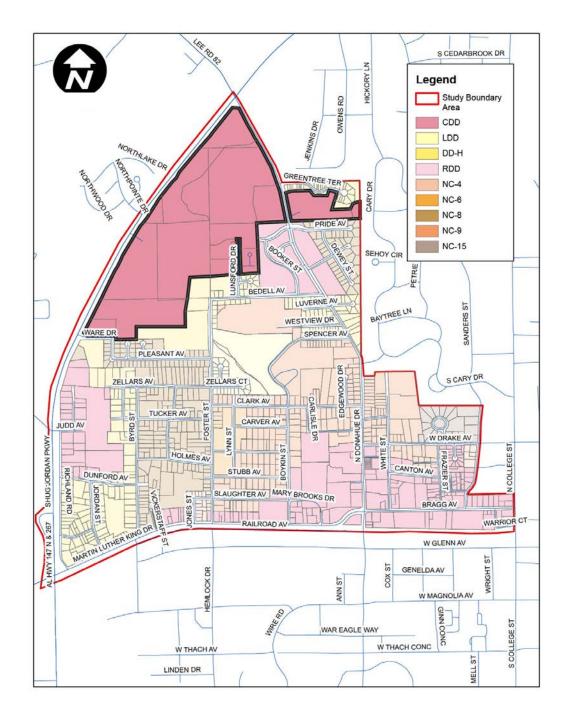

## **STUDY AREA**

- 1.38 square miles
- 880 acres
- 730 developable acres
- Population: 3,171 (2010 Census Block Data)

#### **CURRENT ZONING**

- Nine (9) Zoning Districts
- RDD is 23% of the study area
- NC combined is 36%
- CDD is 22%