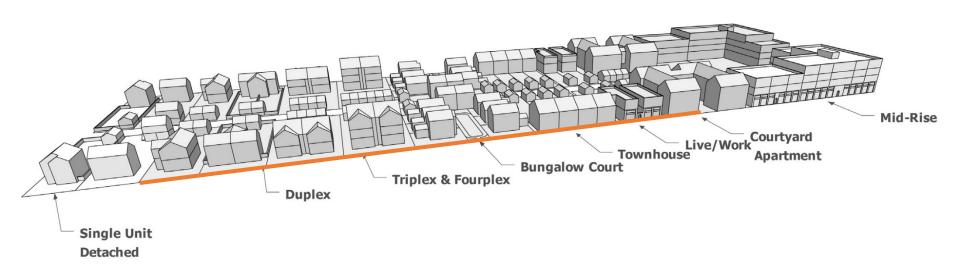

Residential

None

### **Commercial and Entertainment**

None

#### Institutional

- Church
- Day Care Home
- Private School

### **PROPOSED ZONING**

### WHY CHANGES ARE BEING RECOMMENDED:

Target Development/Redevelopment

- o Encourage retail and commercial uses along the corridors
- Encourage new neighborhood-scale residential development

Improve the Streetscape and Pedestrian Environment

Create a Consistent Corridor Aesthetic

Encourage Redevelopment and Increased Mixed-use Development within the Corridor

Modify/new zoning districts

### **Transitional Housing Types**

### What is "Missing Middle" Housing?

• Missing Middle is a range of multi-unit or clustered housing types compatible in scale with single-family homes that help meet the growing demand for walkable urban living.



### **Transitional Housing Types**

How do you create regulations that encourage and incentivize "Missing Middle" Housing? Characteristics of Missing Middle Housing

Walkable

**Detached** 

- Small Footprint, Blended Densities
- Lower Perceived Densities
- Well-Designed, Smaller Units
- Off-Street Parking Does Not Drive the Site Plan
- Simple Construction, Easier to Finance
- They Create Community



**Transitional Housing Types: Cottage Housing** 





# **Transitional Housing Types: Duplex**





**Transitional Housing Types: Triplex | Quadplex** 





**Transitional Housing Types: Townhouse** 





**Transitional Housing Types: Live Work | Mixed Use** 





# **MEETING AGENDA:**

- Future Land Use
- Zoning
- Streetscape
- Staff Updates
- Questions

# **STREETSCAPE**

Opelika Road Pha