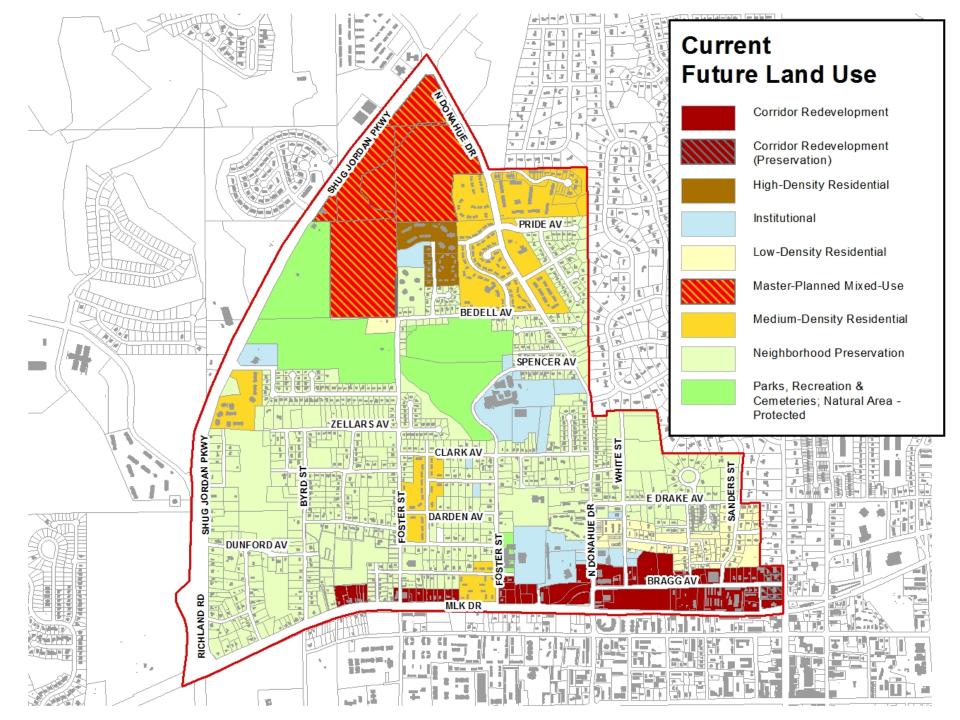

# **Future land use revisions (Remove):**

### THE FOLLOWING DESIGNATIONS ARE PROPOSED TO BE REMOVED:

### Corridor Redevelopment:

 Additional subsection of CRD along the corridor designated streets within the study boundary.

### Corridor Redevelopment (Preservation):

 Redevelopment is encouraged, but with reuse and protection of existing historic structures is a priority. The average breakdown of uses should be 85% commercial, 5% office, and 10% residential (12 du/ac).

### Low-Density Residential:

• Average density of four (4) dwelling units per acre. Permitted uses include single-family detached and duplex.