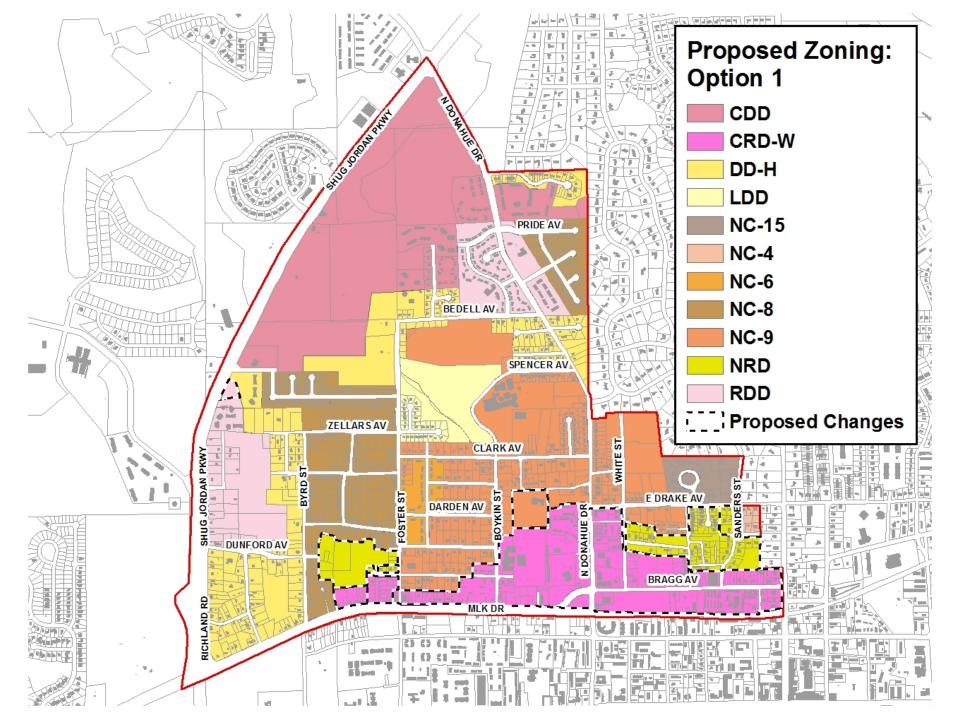

## PROPOSED ZONING

### WHY CHANGES ARE BEING RECOMMENDED:

Target Development/Redevelopment

- Encourage retail and commercial uses along the corridors
- Encourage new neighborhood-scale residential development

Improve the Streetscape and Pedestrian Environment

Create a Consistent Corridor Aesthetic

Encourage Redevelopment and Increased Mixed-use Development within the Corridor

Modify/new zoning districts

# **Creation of two (2) new zoning districts:**

### Corridor Redevelopment District - West (CRD-W):

- Additional subsection of CRD along the corridor designated streets within the study boundary.
- Residential density is contemplated to be similar to what is currently allowed in CRD-S (10 dwelling units per acre).
- Uses similar to those allowed in CRD-S, however more restrictive on road service uses.
- Residential occupancy allows up to five (5) unrelated individuals.

# Neighborhood Redevelopment District (NRD):

- Exclusively residential with a variety of types to including single family, duplex, twin house, townhouse, cottage housing, and multi-family.
- Density limited to 8 dwelling units per acre.
- Residential occupancy limited to the more restrictive family definition.