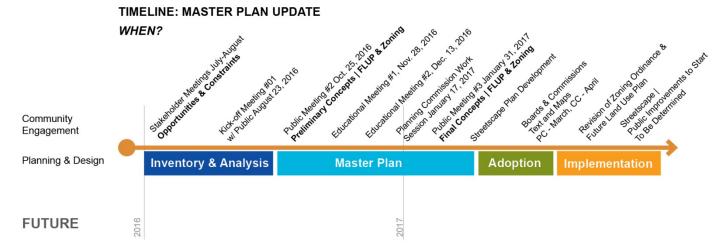

# PUBLIC MEETING #1: AUGUST 23, 2016 BOYKIN COMMUNITY CENTER

**ATTENDANCE: 200 people** 

CITIZEN PARTICIPATION WAS ACHIEVED THROUGH A VARIETY OF SURVEY INSTRUMENTS.

# PUBLIC MEETING #2: OCTOBER 25, 2016 BOYKIN COMMUNITY CENTER

ATTENDANCE: 84 people

CITIZEN PARTICIPATION WAS ACHIEVED THROUGH A VARIETY OF SURVEY INSTRUMENTS.

**EDUCATIONAL MEETING #1: NOVEMBER 28, 2016 AME ZION CHURCH** 

**ATTENDANCE: 33 people** 

# EDUCATIONAL MEETING #2: DECEMBER 13, 2016 BOYKIN COMMUNITY CENTER

ATTENDANCE: 18 people