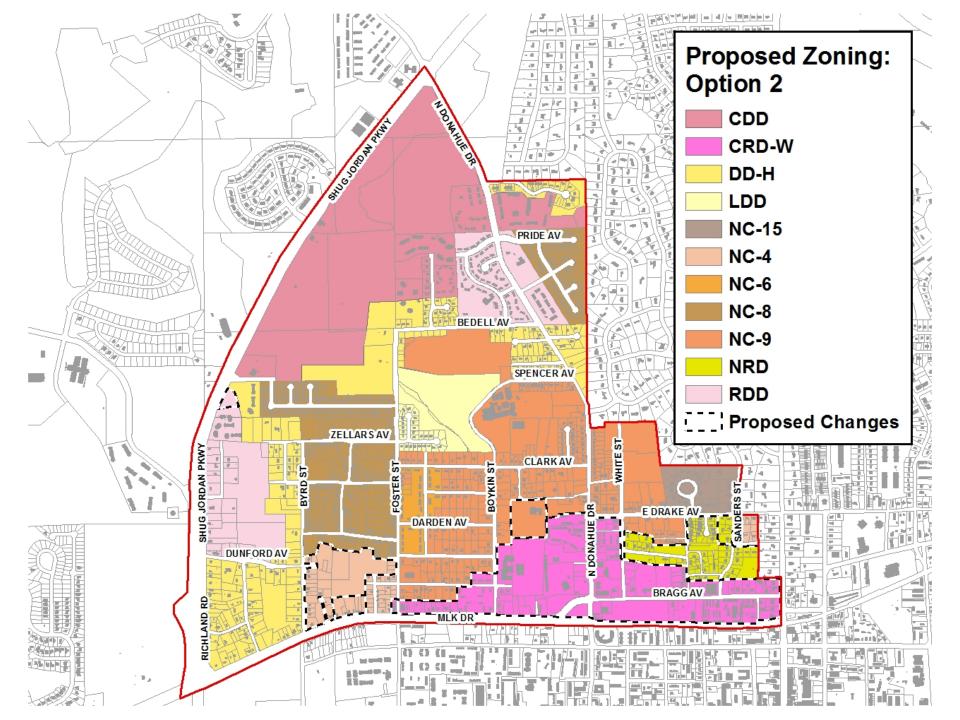

## PROPOSED ZONING

### WHY CHANGES ARE BEING RECOMMENDED:

Target Development/Redevelopment

- Encourage retail and commercial uses along the corridors
- Encourage new neighborhood-scale residential development

Improve the Streetscape and Pedestrian Environment

Create a Consistent Corridor Aesthetic

Encourage Redevelopment and Increased Mixed-use Development within the Corridor

Modify/new zoning districts

# **Creation of two (2) new zoning districts:**

### Corridor Redevelopment District - West (CRD-W):

- Additional subsection of CRD along the corridor designated streets within the study boundary.
- Residential density is contemplated to be similar to what is currently allowed in CRD-S (10 dwelling units per acre).
- Uses similar to those allowed in CRD-S, however more restrictive on road service uses.
- Residential occupancy allows up to five (5) unrelated individuals.

# Neighborhood Redevelopment District (NRD):

- Exclusively residential with a variety of types to including single family, duplex, twin house, townhouse, cottage housing, and multi-family.
- Density limited to 8 dwelling units per acre.
- Residential occupancy limited to the more restrictive family definition.