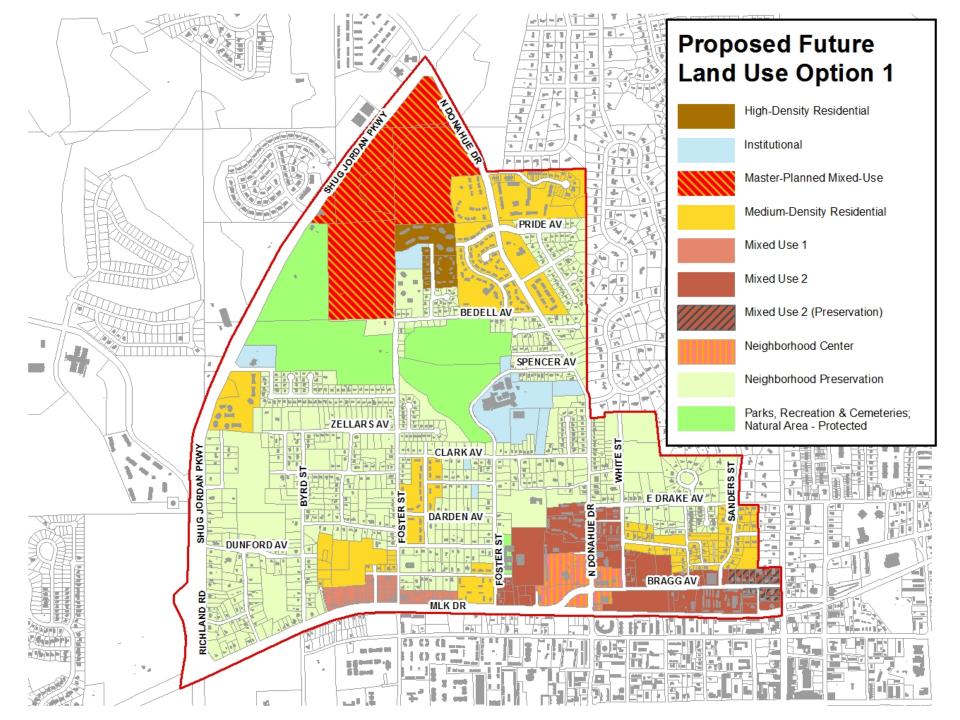

# **Future land use revisions (Add):**

### THE FOLLOWING DESIGNATIONS ARE PROPOSED TO BE ADDED:

### Mixed Use 1:

• This designation may include retail, commercial, residential and office uses. A mixture of uses is expected to be more horizontal than vertical.

### Mixed Use 2:

 Uses are focused on retail and adaptive reuse of existing structures with an urban feel. Residential uses are permitted in integration with retail uses, albeit at a lower intensity than in the Neighborhood Centers. Mixed uses are permitted both horizon.

# Mixed Use 2(Preservation):

• Redevelopment is encouraged, but with reuse and protection of existing historic structures is a priority. The average breakdown of uses should be 85% commercial, 5% office, and 10% residential (12 du/ac).

# Neighborhood Center:

 Neighborhood Center designation allows both horizontal and/or vertical mixed-uses. Many uses are permitted within this area, the focus being high density residential, retail and entertainment uses.