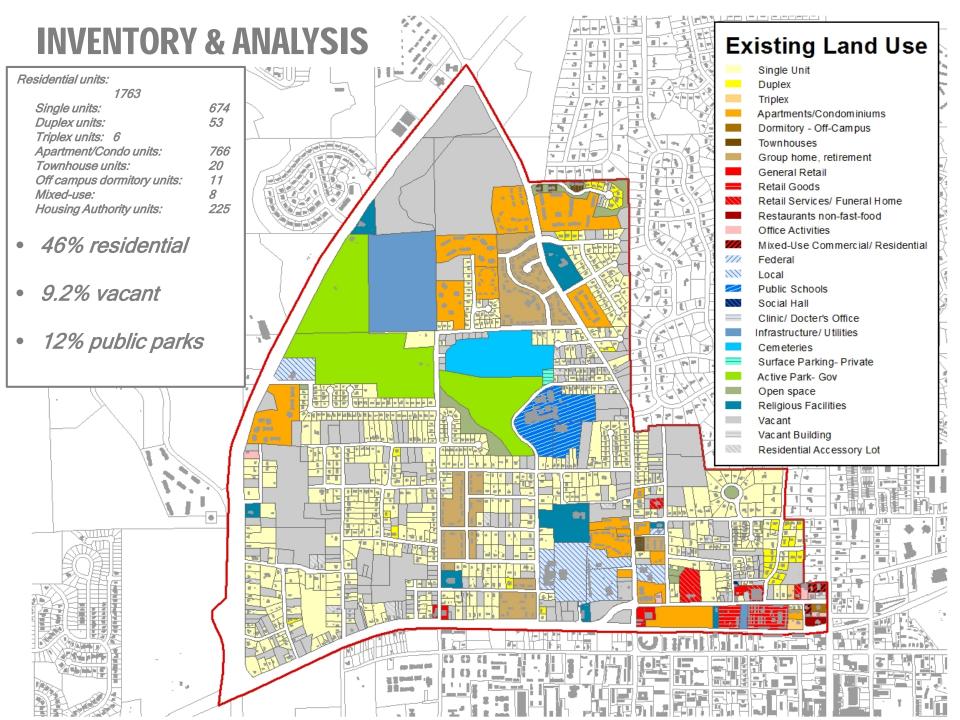

| Collect input                                                                            | Partner on the outcome                                | Inform final<br>decisions |
| HOW?  | Press Releas TV Interview Presentation - shared at public meeting Website (1) | Stakeholder     Groups (5)     July-Aug 2016     Public Meeting (1)     Aug. 23     Public Meeting (2)     Oct. 25     Public Meeting (3)     January 31 | Public comment     Public Meetings     Phone, voice, text     Email from consulting team | Advisory Committes - City Council - Boards/Commisions | Public hearings           |



# **MEETING AGENDA:**

- Background
- Public Meeting Results
- Recommendations
- Staff Updates
- Questions





# **MEETING AGENDA:**

- Background
- Public Meetings Results
- Recommendations
- Staff Updates
- Questions

# PUBLIC MEETING #1: AUGUST 23, 2016 BOYKIN COMMUNITY CENTER

**ATTENDANCE: 200 people** 

CITIZEN PARTICIPATION WAS ACHIEVED THROUGH A VARIETY OF SURVEY INSTRUMENTS.

### **FOUR (4) ASSESSMENT TOOLS**

- One Word Cards: Describe the current view of the neighborhood and the vision for the future.
- General Comments: Provided these at the end of the presentation.
- Survey Instrument: Specific to each department.
- Hands-On Design Maps: Identified areas that are assets and areas that need to be improved.

\*\*\*165 total survey instruments were returned.

### ASSESSMENT RESULTS:

ONE WORD that comes to mind about NW AUBURN NEIGHBORHOOD

IN THE FUTURE:

Fiscally/Commercially Integrat