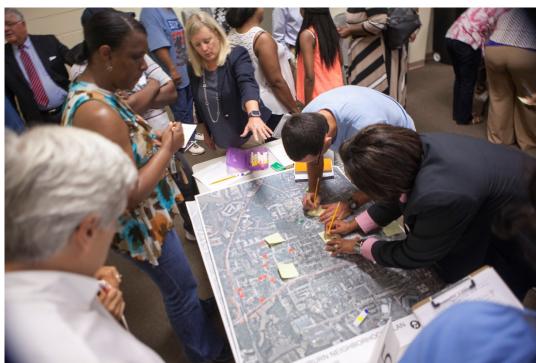

# PUBLIC MEETING #2: OCTOBER 25, 2016 BOYKIN COMMUNITY CENTER

ATTENDANCE: 84 people

CITIZEN PARTICIPATION WAS ACHIEVED THROUGH A VARIETY OF SURVEY INSTRUMENTS.

### TWO (2) ASSESSMENT TOOLS

- Survey Instrument: Specific to types of commercial and residential uses that citizens desire within boundary area.
- Hands-On Design Maps: Identified areas for commercial uses and various types of residential uses.

\*\*\*46 total survey instruments were returned.