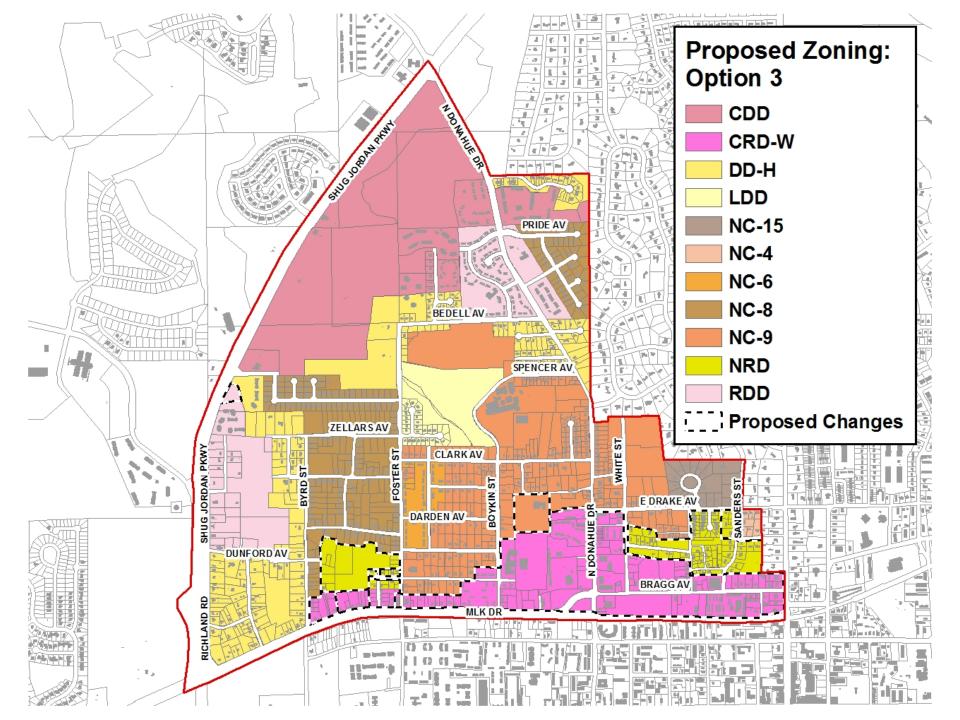

## PROPOSED ZONING

### WHY CHANGES ARE BEING RECOMMENDED:

Target Development/Redevelopment

- Encourage retail and commercial uses along the corridors
- Encourage new neighborhood-scale residential development

Improve the Streetscape and Pedestrian Environment

Create a Consistent Corridor Aesthetic

Encourage Redevelopment and Increased Mixed-use Development within the Corridor

Modify/new zoning districts

# **Creation of two (2) new zoning districts:**

### Corridor Redevelopment District - West (CRD-W):

- Additional subsection of CRD along the corridor designated streets within the study boundary.
- Residential density is contemplated to be similar to what is currently allowed in CRD-S (10 dwelling units per acre).
- Uses similar to those allowed in CRD-S, however more restrictive on road service uses.
- Residential occupancy allows up to five (5) unrelated individuals.

# Neighborhood Redevelopment District (NRD):

- Exclusively residential with a variety of types to including single family, duplex, twin house, townhouse, cottage housing, and multi-family.
- Density limited to 8 dwelling units per acre.
- Residential occupancy limited to the more restrictive family definition.