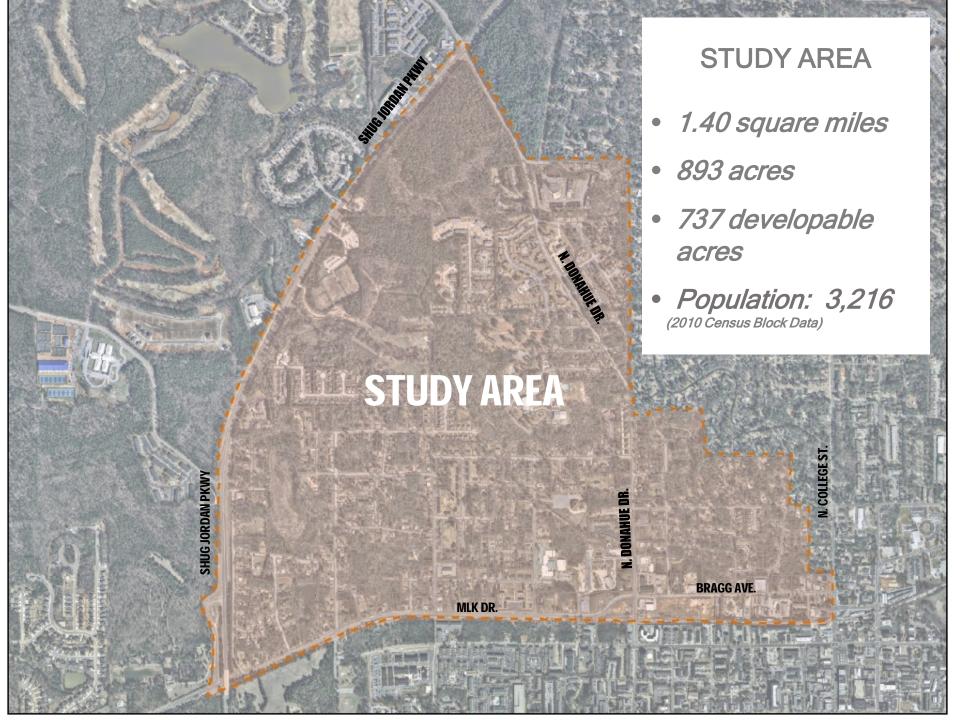

| Collect input                                                                            | Partner on the outcome                                | Inform final<br>decisions |
| HOW?  | Press Releas TV Interview Presentation - shared at public meeting Website (1) | Stakeholder     Groups (5)     July-Aug 2016     Public Meeting (1)     Aug. 23     Public Meeting (2)     Oct. 25     Public Meeting (3)     January 31 | Public comment     Public Meetings     Phone, voice, text     Email from consulting team | Advisory Committes - City Council - Boards/Commisions | Public hearings           |



# **MEETING AGENDA:**

- Background
- Public Meeting Results
- Recommendations
- Staff Updates
- Questions





# **MEETING AGENDA:**

- Background
- Public Meetings Results
- Recommendations
- Staff Updates
- Questions

# PUBLIC MEETING #1: AUGUST 23, 2016 BOYKIN COMMUNITY CENTER

**ATTENDANCE: 200 people** 

CITIZEN PARTICIPATION WAS ACHIEVED THROUGH A VARIETY OF SURVEY INSTRUMENTS.

### **FOUR (4) ASSESSMENT TOOLS**

- One Word Cards: Describe the current view of the neighborhood and the vision for the future.
- General Comments: Provided these at the end of the presentation.
- Survey Instrument: Specific to each department.
- Hands-On Design Maps: Identified areas that are assets and areas that need to be improved.

\*\*\*165 total survey instruments were returned.

### ASSESSMENT RESULTS:

ONE WORD that comes to mind about NW AUBURN NEIGHBORHOOD

IN THE FUTURE:

Fiscally/Commercially Integr