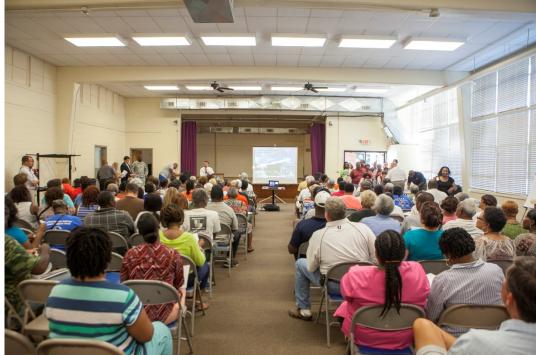

# PUBLIC MEETING #1: AUGUST 23, 2016 BOYKIN COMMUNITY CENTER

**ATTENDANCE: 200 people** 

CITIZEN PARTICIPATION WAS ACHIEVED THROUGH A VARIETY OF SURVEY INSTRUMENTS.

# PUBLIC MEETING #2: OCTOBER 25, 2016 BOYKIN COMMUNITY CENTER

ATTENDANCE: 84 people

CITIZEN PARTICIPATION WAS ACHIEVED THROUGH A VARIETY OF SURVEY INSTRUMENTS.