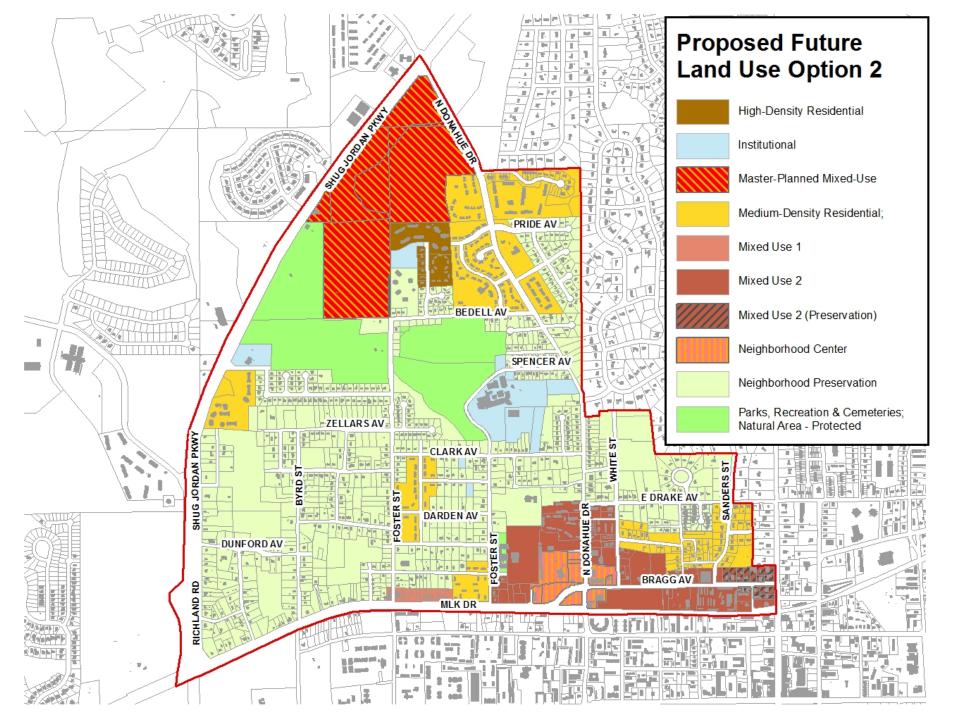

# **Future land use revisions (Add):**

### THE FOLLOWING DESIGNATIONS ARE PROPOSED TO BE ADDED:

### Mixed Use 1:

• This designation may include retail, commercial, residential and office uses. A mixture of uses is expected to be more horizontal than vertical.

### Mixed Use 2:

 Uses are focused on retail and adaptive reuse of existing structures with an urban feel. Residential uses are permitted in integration with retail uses, albeit at a lower intensity than in the Neighborhood Centers. Mixed uses are permitted both horizon.

# Mixed Use 2(Preservation):

• Redevelopment is encouraged, but with reuse and protection of existing historic structures is a priority. The average breakdown of uses should be 85% commercial, 5% office, and 10% residential (12 du/ac).

# Neighborhood Center:

 Neighborhood Center designation allows both horizontal and/or vertical mixed-uses. Many uses are permitted within this area, the focus being high density residential, retail and entertainment uses.