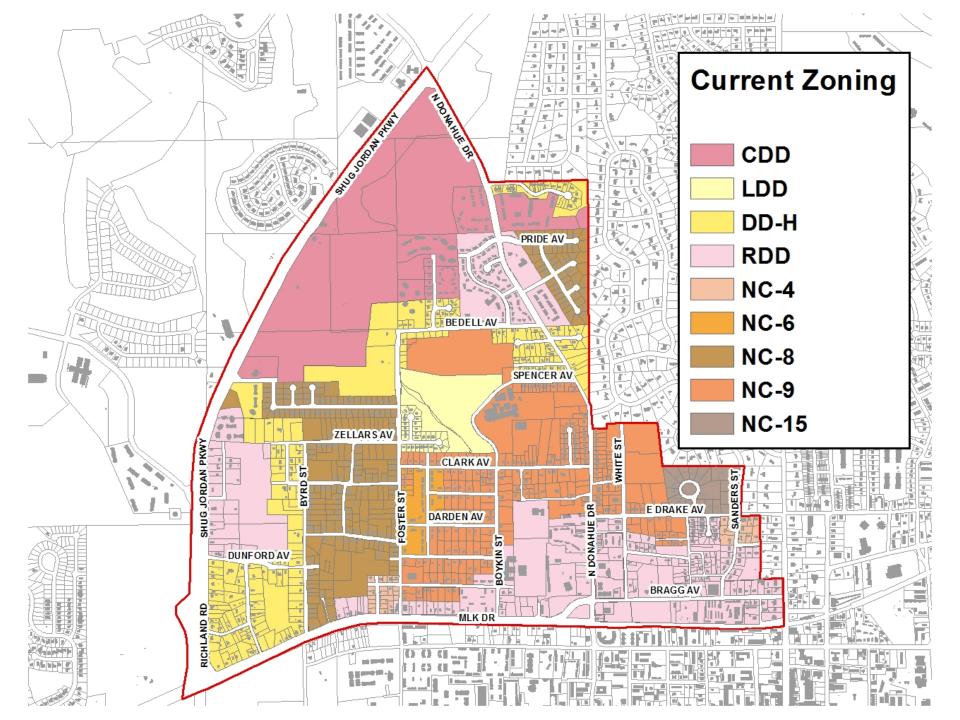

## PROPOSED ZONING

# **Creation of two (2) new zoning districts:**

### Corridor Redevelopment District - West (CRD-W):

- Additional subsection of CRD along the corridor designated streets within the study boundary.
- Residential density is contemplated to be similar to what is currently allowed in CRD-S (10 dwelling units per acre).
- Uses similar to those allowed in CRD-S, however more restrictive on road service uses.
- Residential occupancy allows up to five (5) unrelated individuals.

# Neighborhood Redevelopment District (NRD):

- Exclusively residential with a variety of types to including single family, duplex, twin house, townhouse, cottage housing, and multi-family.
- Density limited to 8 dwelling units per acre.
- Residential occupancy limited to the more restrictive family definition.